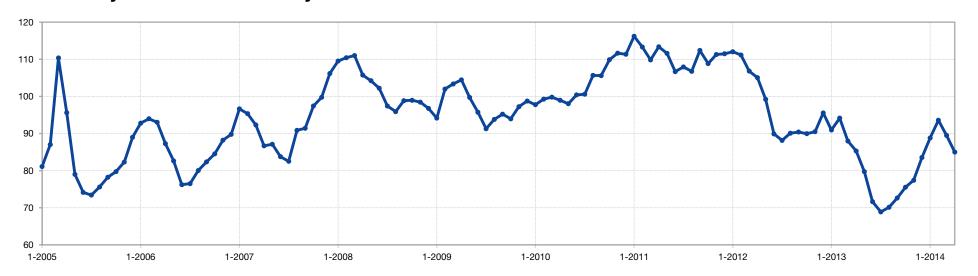

# **Housing Affordability Index**

| Affordability Index |     | Prior Year | Percent Change |
|---------------------|-----|------------|----------------|
| May 2013            | 230 | 261        | -11.9%         |
| June 2013           | 202 | 246        | -17.9%         |
| July 2013           | 205 | 250        | -18.0%         |
| August 2013         | 204 | 253        | -19.4%         |
| September 2013      | 220 | 266        | -17.3%         |
| October 2013        | 216 | 262        | -17.6%         |
| November 2013       | 235 | 266        | -11.7%         |
| December 2013       | 231 | 269        | -14.1%         |
| January 2014        | 241 | 284        | -15.1%         |
| February 2014       | 243 | 277        | -12.3%         |
| March 2014          | 228 | 252        | -9.5%          |
| April 2014          | 219 | 248        | -11.7%         |
| 12-Month Avg        | 223 | 261        | -14.6%         |

### **Historical Housing Affordability Index by Month**