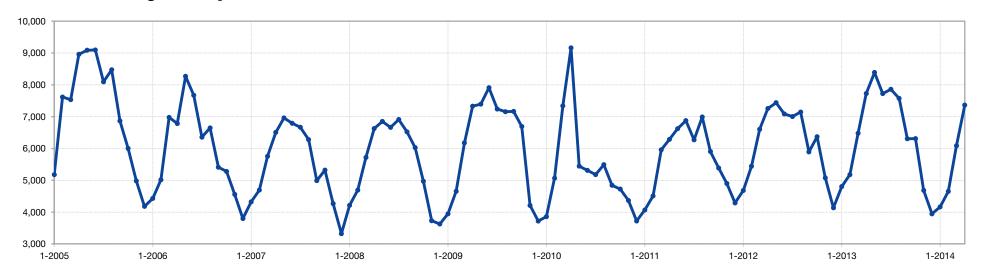

# **Pending Sales**

A count of the properties on which offers have been accepted in a given month.

| April   |        |        | Year to Date |        |        |
|---------|--------|--------|--------------|--------|--------|
| 7,256   | 7,727  | 7,363  | 23,980       | 24,184 | 22,266 |
| + 15.4% | + 6.5% | - 4.7% | + 15.2%      | + 0.9% | - 7.9% |
|         | 2013   | 2014   | 2012         | 2013   | 2014   |

| Pending Sales  |       | Prior Year | Percent Change |
|----------------|-------|------------|----------------|
| May 2013       | 8,389 | 7,439      | +12.8%         |
| June 2013      | 7,724 | 7,086      | +9.0%          |
| July 2013      | 7,860 | 7,003      | +12.2%         |
| August 2013    | 7,574 | 7,144      | +6.0%          |
| September 2013 | 6,306 | 5,892      | +7.0%          |
| October 2013   | 6,310 | 6,369      | -0.9%          |
| November 2013  | 4,682 | 5,077      | -7.8%          |
| December 2013  | 3,946 | 4,135      | -4.6%          |
| January 2014   | 4,164 | 4,802      | -13.3%         |
| February 2014  | 4,652 | 5,177      | -10.1%         |
| March 2014     | 6,087 | 6,478      | -6.0%          |
| April 2014     | 7,363 | 7,727      | -4.7%          |
| 12-Month Avg   | 6,255 | 6,194      | +1.0%          |

### **Historical Pending Sales by Month**