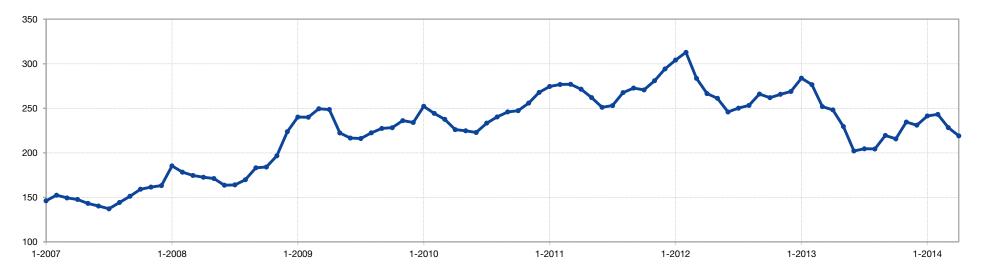

### **Inventory of Homes for Sale**

The number of properties available for sale in active status at the end of a given month.

2013

| Homes for Sale |        | Prior Year | Percent Change |
|----------------|--------|------------|----------------|
| May 2013       | 31,763 | 35,619     | -10.8%         |
| June 2013      | 33,495 | 35,621     | -6.0%          |
| July 2013      | 34,426 | 35,269     | -2.4%          |
| August 2013    | 34,605 | 34,514     | +0.3%          |
| September 2013 | 34,497 | 33,686     | +2.4%          |
| October 2013   | 33,334 | 31,540     | +5.7%          |
| November 2013  | 30,929 | 29,447     | +5.0%          |
| December 2013  | 27,227 | 26,243     | +3.7%          |
| January 2014   | 27,039 | 26,376     | +2.5%          |
| February 2014  | 27,452 | 26,753     | +2.6%          |
| March 2014     | 29,478 | 27,819     | +6.0%          |
| April 2014     | 32,298 | 29,282     | +10.3%         |

#### **Historical Inventory of Homes for Sale by Month**

2012

2014

Note: Statewide inventory before 2012 was overstated due to changes made in NorthstarMLS. However, an "Expired" field was made available in 2012 by some multiple listing services, allowing expired listings to be separated from active listings, providing a more accurate view of inventory.