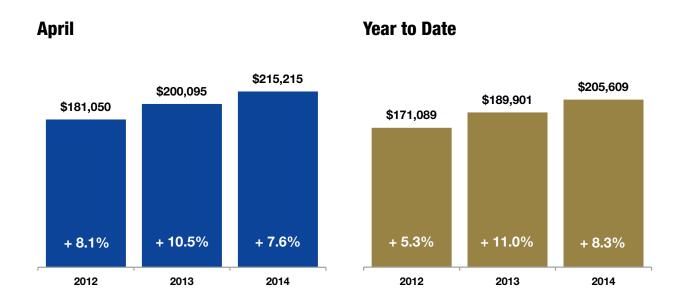

### **Median Sales Price**

Point at which half of the sales sold for more and half sold for less, not accounting for seller concessions, in a given month.

| Median Sales Price |           | Prior Year | Percent Change |
|--------------------|-----------|------------|----------------|
| May 2013           | \$172,400 | \$153,000  | +12.7%         |
| June 2013          | \$185,000 | \$163,300  | +13.3%         |
| July 2013          | \$184,000 | \$162,500  | +13.2%         |
| August 2013        | \$182,000 | \$159,900  | +13.8%         |
| September 2013     | \$171,900 | \$155,000  | +10.9%         |
| October 2013       | \$175,000 | \$156,500  | +11.8%         |
| November 2013      | \$170,000 | \$155,000  | +9.7%          |
| December 2013      | \$165,000 | \$154,500  | +6.8%          |
| January 2014       | \$156,950 | \$145,500  | +7.9%          |
| February 2014      | \$158,008 | \$146,000  | +8.2%          |
| March 2014         | \$168,750 | \$160,000  | +5.5%          |
| April 2014         | \$174,900 | \$165,000  | +6.0%          |
| 12-Month Avg       | \$171,992 | \$156,350  | +10.0%         |

# **Average Sales Price**

Average sales price for all closed sales, not accounting for seller concessions, in a given month.

| Average Sales Price |           | Prior Year | Percent Change |
|---------------------|-----------|------------|----------------|
| May 2013            | \$210,072 | \$187,392  | +12.1%         |
| June 2013           | \$223,020 | \$199,823  | +11.6%         |
| July 2013           | \$222,294 | \$198,898  | +11.8%         |
| August 2013         | \$226,221 | \$196,626  | +15.1%         |
| September 2013      | \$210,574 | \$192,284  | +9.5%          |
| October 2013        | \$213,743 | \$196,278  | +8.9%          |
| November 2013       | \$211,851 | \$192,224  | +10.2%         |
| December 2013       | \$206,037 | \$194,255  | +6.1%          |
| January 2014        | \$198,593 | \$178,621  | +11.2%         |
| February 2014       | \$197,109 | \$182,625  | +7.9%          |
| March 2014          | \$206,865 | \$192,509  | +7.5%          |
| April 2014          | \$215,215 | \$200,095  | +7.6%          |
| 12-Month Avg        | \$211,799 | \$192,636  | +9.9%          |