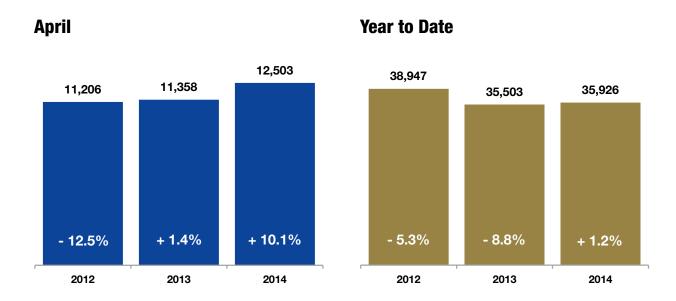

# **New Listings**

A count of the properties that have been newly listed on the market in a given month.

| New Listings   |        | Prior Year | Percent Change |
|----------------|--------|------------|----------------|
| May 2013       | 13,290 | 11,217     | +18.5%         |
| June 2013      | 12,023 | 10,303     | +16.7%         |
| July 2013      | 11,707 | 9,612      | +21.8%         |
| August 2013    | 10,792 | 9,500      | +13.6%         |
| September 2013 | 9,442  | 8,228      | +14.8%         |
| October 2013   | 9,023  | 7,913      | +14.0%         |
| November 2013  | 5,745  | 6,177      | -7.0%          |
| December 2013  | 3,963  | 4,286      | -7.5%          |
| January 2014   | 6,405  | 7,187      | -10.9%         |
| February 2014  | 6,968  | 7,357      | -5.3%          |
| March 2014     | 10,050 | 9,601      | +4.7%          |
| April 2014     | 12,503 | 11,358     | +10.1%         |
| 12-Month Avg   | 9,326  | 8,562      | +8.9%          |

### **Historical New Listings by Month**