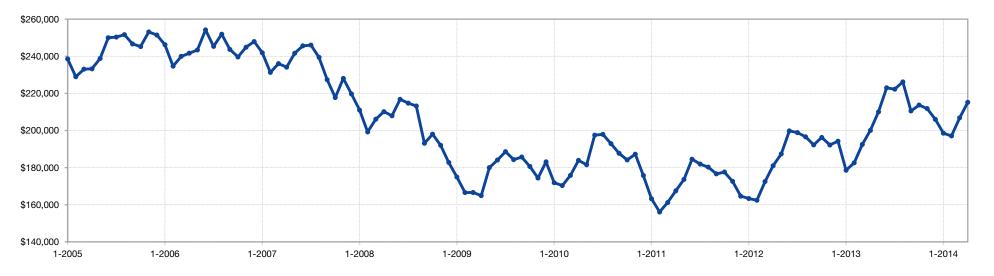

# **Average Sales Price**

Average sales price for all closed sales, not accounting for seller concessions, in a given month.

| Average Sales Price |           | Prior Year | Percent Change |
|---------------------|-----------|------------|----------------|
| May 2013            | \$210,072 | \$187,392  | +12.1%         |
| June 2013           | \$223,020 | \$199,823  | +11.6%         |
| July 2013           | \$222,294 | \$198,898  | +11.8%         |
| August 2013         | \$226,221 | \$196,626  | +15.1%         |
| September 2013      | \$210,574 | \$192,284  | +9.5%          |
| October 2013        | \$213,743 | \$196,278  | +8.9%          |
| November 2013       | \$211,851 | \$192,224  | +10.2%         |
| December 2013       | \$206,037 | \$194,255  | +6.1%          |
| January 2014        | \$198,593 | \$178,621  | +11.2%         |
| February 2014       | \$197,109 | \$182,625  | +7.9%          |
| March 2014          | \$206,865 | \$192,509  | +7.5%          |
| April 2014          | \$215,215 | \$200,095  | +7.6%          |
| 12-Month Avg        | \$211,799 | \$192,636  | +9.9%          |

### **Historical Average Sales Price by Month**