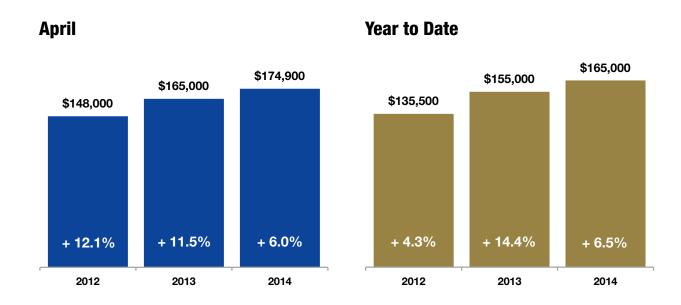

### **Median Sales Price**

Point at which half of the sales sold for more and half sold for less, not accounting for seller concessions, in a given month.

| Median Sales Price |           | Prior Year | Percent Change |
|--------------------|-----------|------------|----------------|
| May 2013           | \$172,400 | \$153,000  | +12.7%         |
| June 2013          | \$185,000 | \$163,300  | +13.3%         |
| July 2013          | \$184,000 | \$162,500  | +13.2%         |
| August 2013        | \$182,000 | \$159,900  | +13.8%         |
| September 2013     | \$171,900 | \$155,000  | +10.9%         |
| October 2013       | \$175,000 | \$156,500  | +11.8%         |
| November 2013      | \$170,000 | \$155,000  | +9.7%          |
| December 2013      | \$165,000 | \$154,500  | +6.8%          |
| January 2014       | \$156,950 | \$145,500  | +7.9%          |
| February 2014      | \$158,008 | \$146,000  | +8.2%          |
| March 2014         | \$168,750 | \$160,000  | +5.5%          |
| April 2014         | \$174,900 | \$165,000  | +6.0%          |
| 12-Month Avg       | \$171,992 | \$156,350  | +10.0%         |

#### **Historical Median Sales Price by Month**