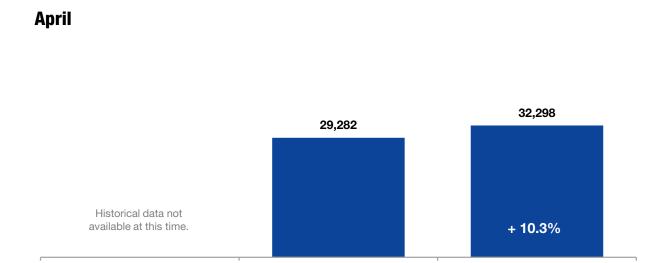

### **Inventory of Homes for Sale**

The number of properties available for sale in active status at the end of a given month.

2013

| Homes for Sale |        | Prior Year | Percent Change |
|----------------|--------|------------|----------------|
| May 2013       | 31,763 | 35,619     | -10.8%         |
| June 2013      | 33,495 | 35,621     | -6.0%          |
| July 2013      | 34,426 | 35,269     | -2.4%          |
| August 2013    | 34,605 | 34,514     | +0.3%          |
| September 2013 | 34,497 | 33,686     | +2.4%          |
| October 2013   | 33,334 | 31,540     | +5.7%          |
| November 2013  | 30,929 | 29,447     | +5.0%          |
| December 2013  | 27,227 | 26,243     | +3.7%          |
| January 2014   | 27,039 | 26,376     | +2.5%          |
| February 2014  | 27,452 | 26,753     | +2.6%          |
| March 2014     | 29,478 | 27,819     | +6.0%          |
| April 2014     | 32,298 | 29,282     | +10.3%         |

#### **Historical Inventory of Homes for Sale by Month**

2012

2014

Note: Statewide inventory before 2012 was overstated due to changes made in NorthstarMLS. However, an "Expired" field was made available in 2012 by some multiple listing services, allowing expired listings to be separated from active listings, providing a more accurate view of inventory.