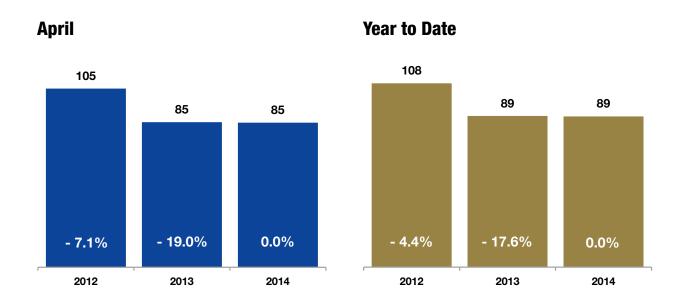

# **Days on Market Until Sale**

Average number of days between when a property is listed and when an offer is accepted in a given month.

| Days on Market |    | Prior Year | Percent Change |
|----------------|----|------------|----------------|
| May 2013       | 80 | 99         | -19.2%         |
| June 2013      | 72 | 90         | -20.0%         |
| July 2013      | 69 | 88         | -21.6%         |
| August 2013    | 70 | 90         | -22.2%         |
| September 2013 | 73 | 90         | -18.9%         |
| October 2013   | 76 | 90         | -15.6%         |
| November 2013  | 77 | 91         | -15.4%         |
| December 2013  | 84 | 96         | -12.5%         |
| January 2014   | 89 | 91         | -2.2%          |
| February 2014  | 94 | 94         | 0.0%           |
| March 2014     | 89 | 88         | +1.1%          |
| April 2014     | 85 | 85         | 0.0%           |
| 12-Month Avg   | 80 | 91         | -12.1%         |

#### **Historical Days on Market Until Sale by Month**