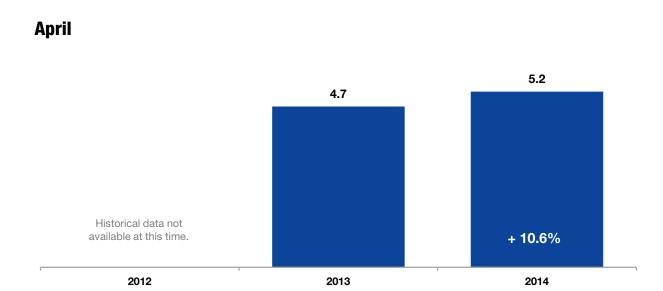

# **Months Supply of Inventory**

The inventory of homes for sale at the end of a given month, divided by the average monthly pending sales from the last 12 months.

| Months Supply  |     | Prior Year | Percent Change |
|----------------|-----|------------|----------------|
| May 2013       | 5.1 | 5.9        | -13.6%         |
| June 2013      | 5.3 | 5.9        | -10.2%         |
| July 2013      | 5.4 | 5.8        | -6.9%          |
| August 2013    | 5.4 | 5.7        | -5.3%          |
| September 2013 | 5.3 | 5.5        | -3.6%          |
| October 2013   | 5.2 | 5.1        | +2.0%          |
| November 2013  | 4.8 | 4.8        | 0.0%           |
| December 2013  | 4.2 | 4.2        | 0.0%           |
| January 2014   | 4.3 | 4.3        | 0.0%           |
| February 2014  | 4.3 | 4.3        | 0.0%           |
| March 2014     | 4.7 | 4.5        | +4.4%          |
| April 2014     | 5.2 | 4.7        | +10.6%         |