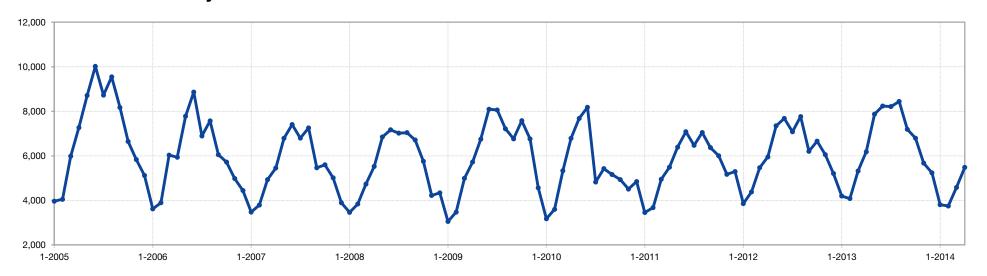

### **Closed Sales**

A count of the actual sales that closed in a given month.

| Closed Sales   |       | Prior Year | Percent Change |
|----------------|-------|------------|----------------|
| May 2013       | 7,870 | 7,348      | +7.1%          |
| June 2013      | 8,234 | 7,678      | +7.2%          |
| July 2013      | 8,212 | 7,081      | +16.0%         |
| August 2013    | 8,440 | 7,760      | +8.8%          |
| September 2013 | 7,190 | 6,203      | +15.9%         |
| October 2013   | 6,791 | 6,659      | +2.0%          |
| November 2013  | 5,671 | 6,053      | -6.3%          |
| December 2013  | 5,237 | 5,208      | +0.6%          |
| January 2014   | 3,808 | 4,196      | -9.2%          |
| February 2014  | 3,747 | 4,082      | -8.2%          |
| March 2014     | 4,583 | 5,319      | -13.8%         |
| April 2014     | 5,481 | 6,180      | -11.3%         |
| 12-Month Avg   | 6,272 | 6,147      | +2.0%          |

### **Historical Closed Sales by Month**