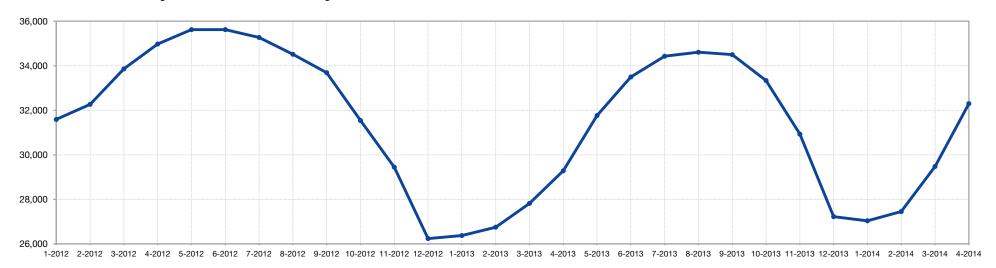

### **Inventory of Homes for Sale**

The number of properties available for sale in active status at the end of a given month.

2013

| Homes for Sale |        | Prior Year | Percent Change |
|----------------|--------|------------|----------------|
| May 2013       | 31,763 | 35,619     | -10.8%         |
| June 2013      | 33,495 | 35,621     | -6.0%          |
| July 2013      | 34,426 | 35,269     | -2.4%          |
| August 2013    | 34,605 | 34,514     | +0.3%          |
| September 2013 | 34,497 | 33,686     | +2.4%          |
| October 2013   | 33,334 | 31,540     | +5.7%          |
| November 2013  | 30,929 | 29,447     | +5.0%          |
| December 2013  | 27,227 | 26,243     | +3.7%          |
| January 2014   | 27,039 | 26,376     | +2.5%          |
| February 2014  | 27,452 | 26,753     | +2.6%          |
| March 2014     | 29,478 | 27,819     | +6.0%          |
| April 2014     | 32,298 | 29,282     | +10.3%         |

#### **Historical Inventory of Homes for Sale by Month**

2012

2014

Note: Statewide inventory before 2012 was overstated due to changes made in NorthstarMLS. However, an "Expired" field was made available in 2012 by some multiple listing services, allowing expired listings to be separated from active listings, providing a more accurate view of inventory.