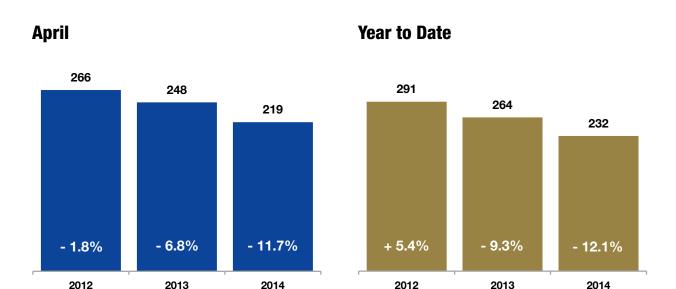

# **Days on Market Until Sale**

Average number of days between when a property is listed and when an offer is accepted in a given month.

| Days on Market |    | Prior Year | Percent Change |
|----------------|----|------------|----------------|
| May 2013       | 80 | 99         | -19.2%         |
| June 2013      | 72 | 90         | -20.0%         |
| July 2013      | 69 | 88         | -21.6%         |
| August 2013    | 70 | 90         | -22.2%         |
| September 2013 | 73 | 90         | -18.9%         |
| October 2013   | 76 | 90         | -15.6%         |
| November 2013  | 77 | 91         | -15.4%         |
| December 2013  | 84 | 96         | -12.5%         |
| January 2014   | 89 | 91         | -2.2%          |
| February 2014  | 94 | 94         | 0.0%           |
| March 2014     | 89 | 88         | +1.1%          |
| April 2014     | 85 | 85         | 0.0%           |
| 12-Month Avg   | 80 | 91         | -12.1%         |

# **Housing Affordability Index**

| Affordability Index |     | Prior Year | Percent Change |
|---------------------|-----|------------|----------------|
| May 2013            | 230 | 261        | -11.9%         |
| June 2013           | 202 | 246        | -17.9%         |
| July 2013           | 205 | 250        | -18.0%         |
| August 2013         | 204 | 253        | -19.4%         |
| September 2013      | 220 | 266        | -17.3%         |
| October 2013        | 216 | 262        | -17.6%         |
| November 2013       | 235 | 266        | -11.7%         |
| December 2013       | 231 | 269        | -14.1%         |
| January 2014        | 241 | 284        | -15.1%         |
| February 2014       | 243 | 277        | -12.3%         |
| March 2014          | 228 | 252        | -9.5%          |
| April 2014          | 219 | 248        | -11.7%         |
| 12-Month Avg        | 223 | 261        | -14.6%         |