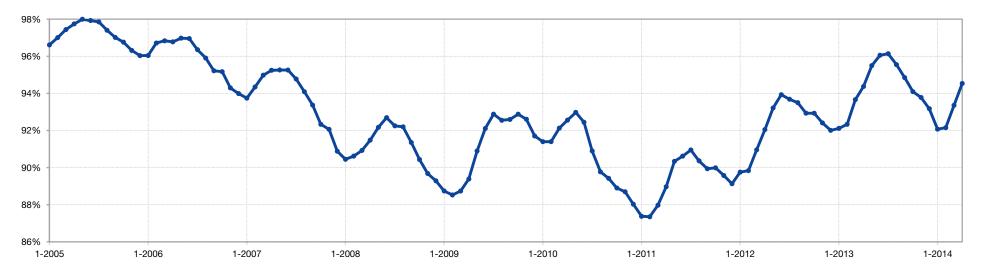

# **Percent of Original List Price Received**

Percentage found when dividing a property's sales price by its original list price, then taking the average for all properties sold in a given month, not accounting for seller concessions.

| Pct. of Orig. Price Received |       | Prior Year | Percent Change |
|------------------------------|-------|------------|----------------|
| May 2013                     | 95.5% | 93.2%      | +2.5%          |
| June 2013                    | 96.1% | 93.9%      | +2.3%          |
| July 2013                    | 96.1% | 93.7%      | +2.6%          |
| August 2013                  | 95.6% | 93.5%      | +2.2%          |
| September 2013               | 94.9% | 92.9%      | +2.2%          |
| October 2013                 | 94.1% | 92.9%      | +1.3%          |
| November 2013                | 93.8% | 92.4%      | +1.5%          |
| December 2013                | 93.2% | 92.0%      | +1.3%          |
| January 2014                 | 92.1% | 92.1%      | 0.0%           |
| February 2014                | 92.2% | 92.3%      | -0.1%          |
| March 2014                   | 93.4% | 93.7%      | -0.3%          |
| April 2014                   | 94.5% | 94.4%      | +0.1%          |
| 12-Month Avg                 | 94.3% | 93.1%      | +1.3%          |

#### **Historical Percent of Original List Price Received by Month**