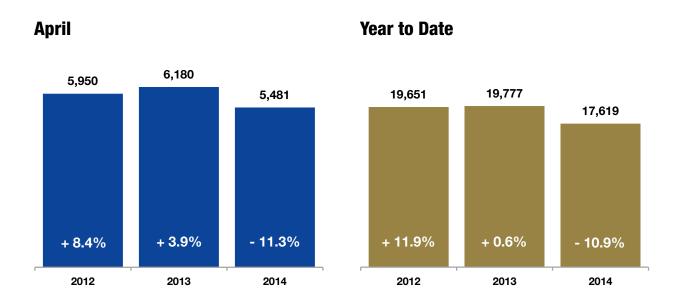

### **Closed Sales**

A count of the actual sales that closed in a given month.

| Closed Sales   |       | Prior Year | Percent Change |
|----------------|-------|------------|----------------|
| May 2013       | 7,870 | 7,348      | +7.1%          |
| June 2013      | 8,234 | 7,678      | +7.2%          |
| July 2013      | 8,212 | 7,081      | +16.0%         |
| August 2013    | 8,440 | 7,760      | +8.8%          |
| September 2013 | 7,190 | 6,203      | +15.9%         |
| October 2013   | 6,791 | 6,659      | +2.0%          |
| November 2013  | 5,671 | 6,053      | -6.3%          |
| December 2013  | 5,237 | 5,208      | +0.6%          |
| January 2014   | 3,808 | 4,196      | -9.2%          |
| February 2014  | 3,747 | 4,082      | -8.2%          |
| March 2014     | 4,583 | 5,319      | -13.8%         |
| April 2014     | 5,481 | 6,180      | -11.3%         |
| 12-Month Avg   | 6,272 | 6,147      | +2.0%          |