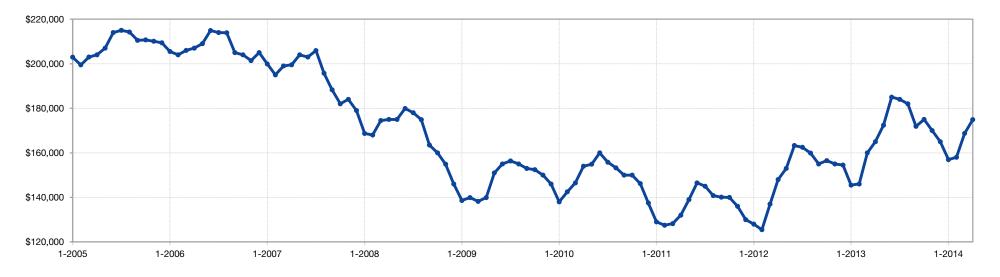

### **Median Sales Price**

Point at which half of the sales sold for more and half sold for less, not accounting for seller concessions, in a given month.

| Median Sales Price |           | Prior Year | Percent Change |
|--------------------|-----------|------------|----------------|
| May 2013           | \$172,400 | \$153,000  | +12.7%         |
| June 2013          | \$185,000 | \$163,300  | +13.3%         |
| July 2013          | \$184,000 | \$162,500  | +13.2%         |
| August 2013        | \$182,000 | \$159,900  | +13.8%         |
| September 2013     | \$171,900 | \$155,000  | +10.9%         |
| October 2013       | \$175,000 | \$156,500  | +11.8%         |
| November 2013      | \$170,000 | \$155,000  | +9.7%          |
| December 2013      | \$165,000 | \$154,500  | +6.8%          |
| January 2014       | \$156,950 | \$145,500  | +7.9%          |
| February 2014      | \$158,008 | \$146,000  | +8.2%          |
| March 2014         | \$168,750 | \$160,000  | +5.5%          |
| April 2014         | \$174,900 | \$165,000  | +6.0%          |
| 12-Month Avg       | \$171,992 | \$156,350  | +10.0%         |

#### **Historical Median Sales Price by Month**