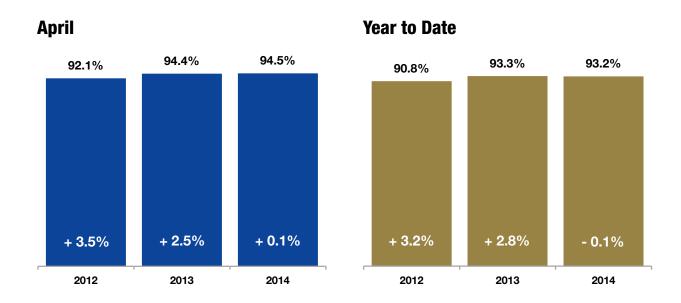

# **Percent of Original List Price Received**

Percentage found when dividing a property's sales price by its original list price, then taking the average for all properties sold in a given month, not accounting for seller concessions.

| Pct. of Orig. Price Received |       | Prior Year | Percent Change |
|------------------------------|-------|------------|----------------|
| May 2013                     | 95.5% | 93.2%      | +2.5%          |
| June 2013                    | 96.1% | 93.9%      | +2.3%          |
| July 2013                    | 96.1% | 93.7%      | +2.6%          |
| August 2013                  | 95.6% | 93.5%      | +2.2%          |
| September 2013               | 94.9% | 92.9%      | +2.2%          |
| October 2013                 | 94.1% | 92.9%      | +1.3%          |
| November 2013                | 93.8% | 92.4%      | +1.5%          |
| December 2013                | 93.2% | 92.0%      | +1.3%          |
| January 2014                 | 92.1% | 92.1%      | 0.0%           |
| February 2014                | 92.2% | 92.3%      | -0.1%          |
| March 2014                   | 93.4% | 93.7%      | -0.3%          |
| April 2014                   | 94.5% | 94.4%      | +0.1%          |
| 12-Month Avg                 | 94.3% | 93.1%      | +1.3%          |

#### **Historical Percent of Original List Price Received by Month**