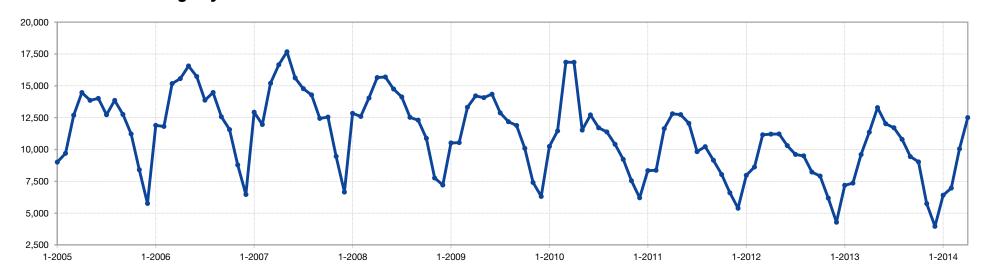

# **New Listings**

A count of the properties that have been newly listed on the market in a given month.

| New Listings   |        | Prior Year | Percent Change |
|----------------|--------|------------|----------------|
| May 2013       | 13,290 | 11,217     | +18.5%         |
| June 2013      | 12,023 | 10,303     | +16.7%         |
| July 2013      | 11,707 | 9,612      | +21.8%         |
| August 2013    | 10,792 | 9,500      | +13.6%         |
| September 2013 | 9,442  | 8,228      | +14.8%         |
| October 2013   | 9,023  | 7,913      | +14.0%         |
| November 2013  | 5,745  | 6,177      | -7.0%          |
| December 2013  | 3,963  | 4,286      | -7.5%          |
| January 2014   | 6,405  | 7,187      | -10.9%         |
| February 2014  | 6,968  | 7,357      | -5.3%          |
| March 2014     | 10,050 | 9,601      | +4.7%          |
| April 2014     | 12,503 | 11,358     | +10.1%         |
| 12-Month Avg   | 9,326  | 8,562      | +8.9%          |

### **Historical New Listings by Month**