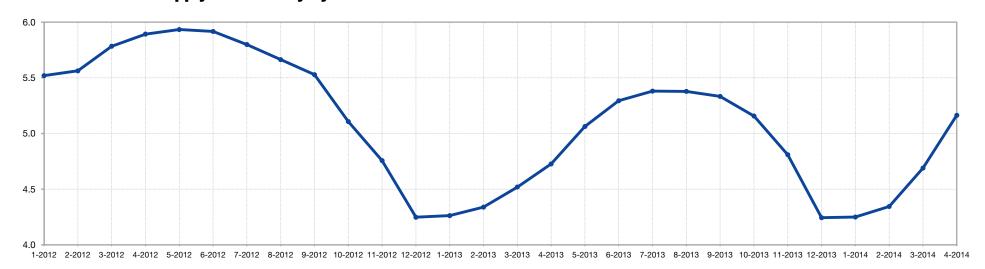

# **Months Supply of Inventory**

The inventory of homes for sale at the end of a given month, divided by the average monthly pending sales from the last 12 months.

| Months Supply  |     | Prior Year | Percent Change |
|----------------|-----|------------|----------------|
| May 2013       | 5.1 | 5.9        | -13.6%         |
| June 2013      | 5.3 | 5.9        | -10.2%         |
| July 2013      | 5.4 | 5.8        | -6.9%          |
| August 2013    | 5.4 | 5.7        | -5.3%          |
| September 2013 | 5.3 | 5.5        | -3.6%          |
| October 2013   | 5.2 | 5.1        | +2.0%          |
| November 2013  | 4.8 | 4.8        | 0.0%           |
| December 2013  | 4.2 | 4.2        | 0.0%           |
| January 2014   | 4.3 | 4.3        | 0.0%           |
| February 2014  | 4.3 | 4.3        | 0.0%           |
| March 2014     | 4.7 | 4.5        | +4.4%          |
| April 2014     | 5.2 | 4.7        | +10.6%         |

#### **Historical Months Supply of Inventory by Month**